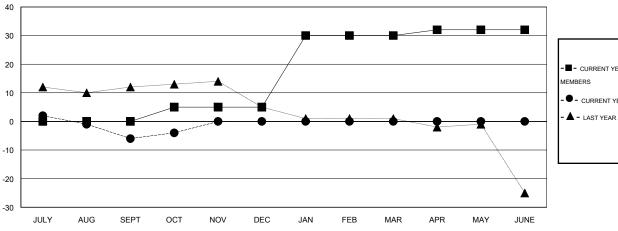

## GOALS AND ACTUAL MEMBERS CUMULATIVE

| ■-    | CURRENT YEAR GOALS FOR NEW |
|-------|----------------------------|
| /EN/D | EDS                        |

- CURRENT YEAR ACTUAL MEMBERS

- ▲ - LAST YEAR ACTUAL MEMBERS